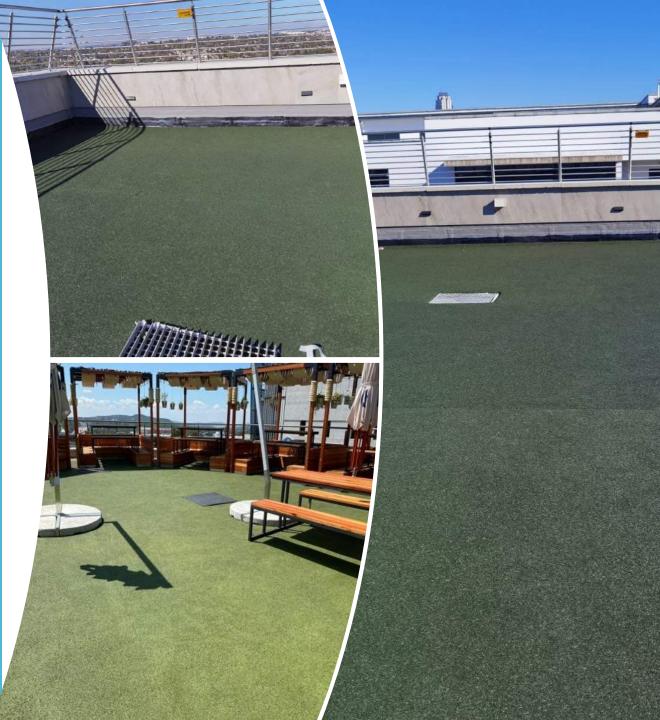

# GREEN ROOFTOPS: DISCOVERY ROOFTOP RUNNING TRACK

A specialized walking track with high drainage areas. Rubber flooring was used over cementitious waterproofing to create this user friendly and innovative walking track.

# GREEN ROOFTOPS: SANDTON MEDI-CLINIC SUMMIT NIGHT CLUB

Bounce Safety Flooring converted previously unusable, costly space into lettable areas. The rubber flooring system here also protects the waterproofing below from normal damage

### **SPECIALIZED SPECIFIED INSTALLATIONS**

- Bounce Safety Flooring has been approached to create solutions for certain problems faced by our clients.
- This has mainly been in tandem with waterproofing installations and using the wasted space caused by torch on waterproofing.
- We have created Green Rooftops that maximise wasted space in commercial spaces such as 400 sqm above a physical rehabilitation center.
- Bounce Safety Flooring has also been appointed by the University of Pretoria to create a specialized medical grade flooring for the Onderstepoort Veterinary Hospital.