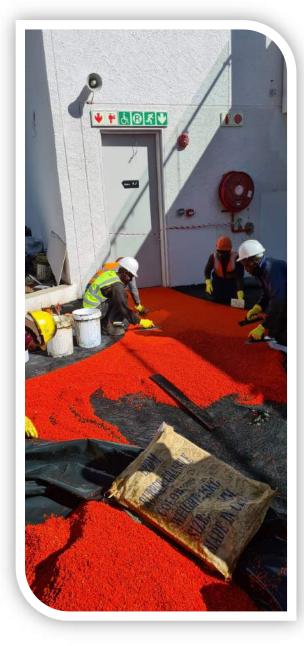

#### **COMPOSITE SEAMLESS SAFETY PLAY SURFACE**

- The product consists of a composite of rubber fibres and polyurethane bonding agents applied to a recycled rubber shock pad in various thicknesses.
- It is permanently installed as a dual-safety system relative to critical fall heights which conform to SANS 5177 Playground Safety Regulations.
- It is available in a variety of colours. It is suitable for use both indoors and outdoors, reduces noise and is 100% recycled rubber.
- This surface is designed for use in playgrounds, public/private parks, schools, estates, sports facilities, ramps and non-slip safety walkways.

### INSTALLATIONS

- Our fully qualified, professional installer have almost 2 decades of experience with the Bounce Safety Flooring System.
- Our installation acumen has instilled Bounce as the top Safety Flooring specialist in Southern Africa.
- Bounce has also completed contracts in various other Southern African countries eg. Namibia and Zambia etc.
- Bounce has a specialist installation team that can be bolstered with other qualified installers in order to complete large scale projects.
- Further on are specialized applications.