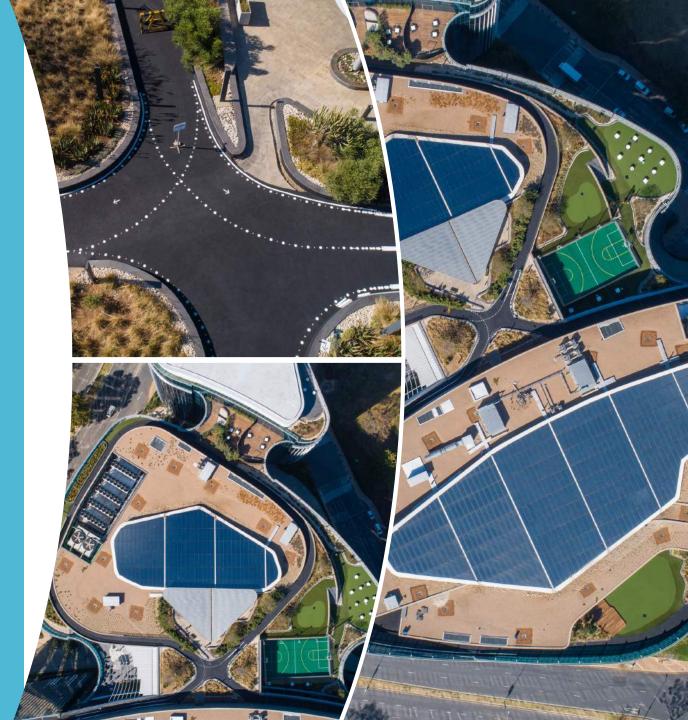

### **SPECIALIZED SPECIFIED INSTALLATIONS**

- Bounce Safety Flooring has been approached to create solutions for certain problems faced by our clients.
- This has mainly been in tandem with waterproofing installations and using the wasted space caused by torch on waterproofing.
- We have created Green Rooftops that maximise wasted space in commercial spaces such as 400 sqm above a physical rehabilitation center.
- Bounce Safety Flooring has also been appointed by the University of Pretoria to create a specialized medical grade flooring for the Onderstepoort Veterinary Hospital.

# GREEN ROOFTOPS: DISCOVERY ROOFTOP RUNNING TRACK

A specialized walking track with high drainage areas. Rubber flooring was used over cementitious waterproofing to create this user friendly and innovative walking track.

# GREEN ROOFTOPS: SANDTON MEDI-CLINIC SUMMIT NIGHT CLUB

Bounce Safety Flooring converted previously unusable, costly space into lettable areas. The rubber flooring system here also protects the waterproofing below from normal damage