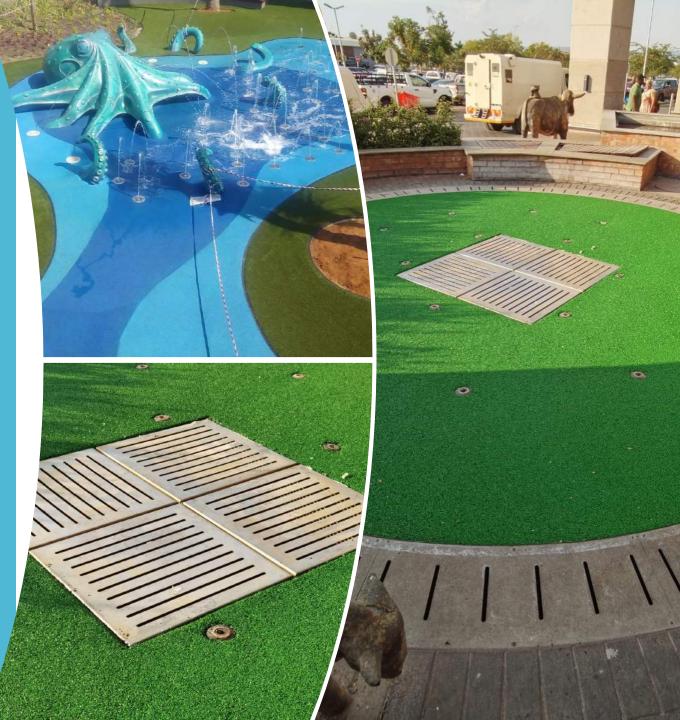

#### **SUNCOAST CASINO**

This wonderful water park was created to have a 50 000 liter per hour drainage. Bounces Composite Flooring expertise allowed us to attain this goal.

# WATER FEATURE RUBBERISING

Bounce Safety Flooring has created a system in which water features can be made safe and colorful. Instead of harsh concrete, we use a composite rubber surface that allows drainage below and a colorful safety surface on the surface.