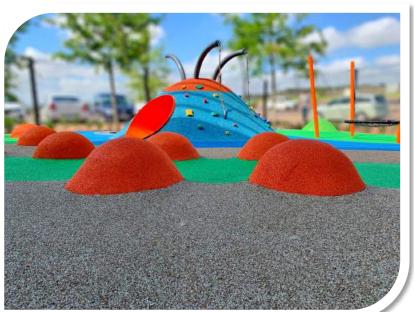

#### **SAFETY PLAY SURFACES**

#### **COMPOSITE SEAMLESS SAFETY PLAY SURFACE**

- The product consists of a composite of rubber fibres and polyurethane bonding agents applied to a recycled rubber shock pad in various thicknesses.
- It is permanently installed as a dual-safety system relative to critical fall heights which conform to SANS 5177 Playground Safety Regulations.
- It is available in a variety of colours. It is suitable for use both indoors and outdoors, reduces noise and is 100% recycled rubber.
- This surface is designed for use in playgrounds, public/private parks, schools, estates, sports facilities, ramps and non-slip safety walkways.