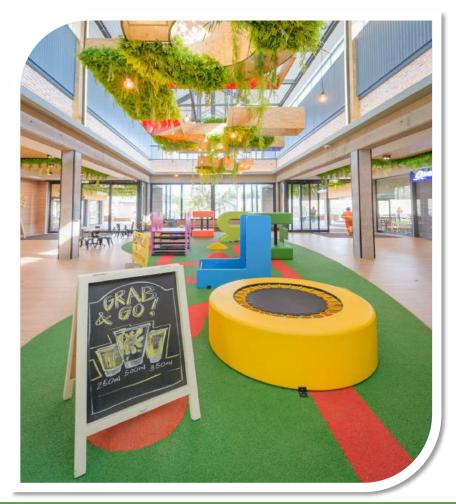

#### **SAFETY PLAY SURFACES**

#### **COMPOSITE SEAMLESS SAFETY PLAY SURFACE**

- The product consists of a composite of rubber fibres and polyurethane bonding agents applied to a recycled rubber shock pad in various thicknesses.
- It is permanently installed as a dual-safety system relative to critical fall heights which conform to SANS 5177 Playground Safety Regulations.
- It is available in a variety of colours. It is suitable for use both indoors and outdoors, reduces noise and is 100% recycled rubber.
- This surface is designed for use in playgrounds, public/private parks, schools, estates, sports facilities, ramps and non-slip safety walkways.