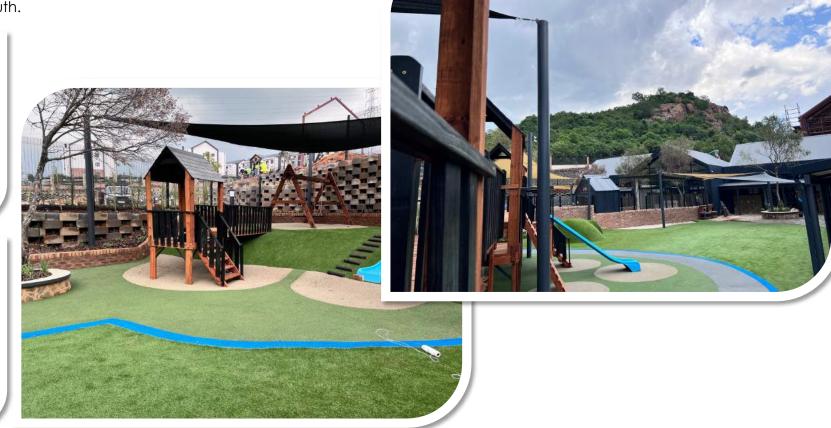

### **BALWIN MONTESSORI SCHOOLS**

- Bounce has become renowned for installations for Balwin Properties and their new Montessori School program.
- Pictured below are the Montessori Schools in The Huntsman, Cape Town. As well as Thaba Eco Estate, Johannesburg South.