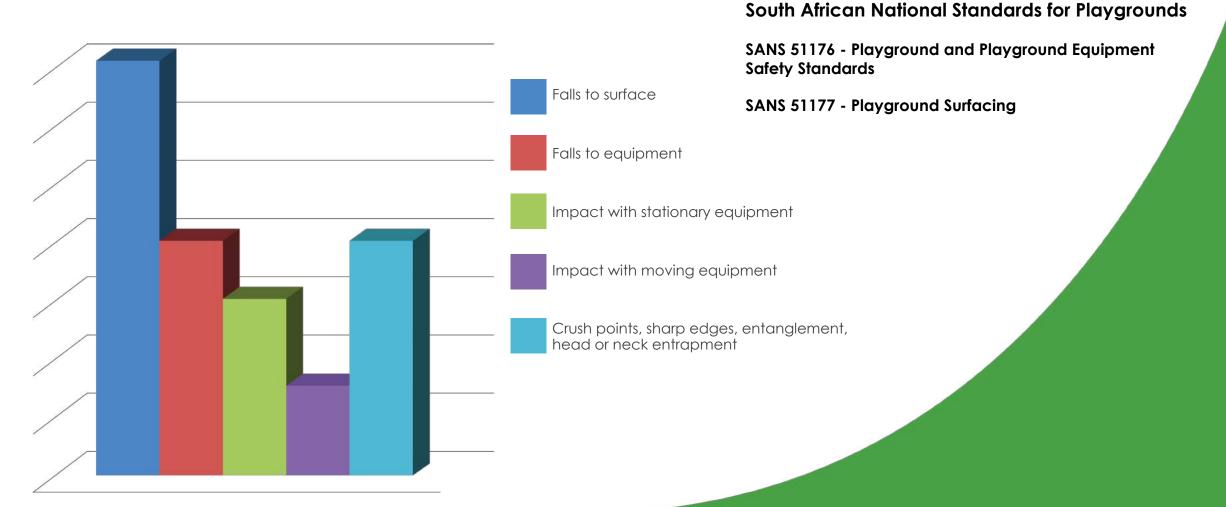

to the standards.
- Installers and contractors to ensure work is done in accordance with standards.
- Operators to ensure proper supervision, maintenance, inspection and incident reporting is in place.
- Inspectors to carry out safety inspections.
- All stakeholders to ensure a safe play area.







## WHAT IS NEEDED TO IMPROVE SAFETY?

- Play areas should be correctly planned.
- Manufacturers should supply and correctly install safe, challenging and age-appropriate playgrounds.
- Stakeholders must understand and adhere to the South African National Safety Standards.
- Regular safety inspections to ensure playgrounds are well maintained and safe.
- Implementation of maintenance and incident reporting plans.
- Proper supervision by trained, dedicated staff.







#### HOW KIDS GET HURT







#### **SAFETY PLAY SURFACES**

#### **COMPOSITE SEAMLESS SAFETY PLAY SURFACE**

- The product consists of a composite of rubber fibres and polyurethane bonding agents applied to a recycled rubber shock pad in various thicknesses.
- It is permanently installed as a dual-safety system relative to critical fall heights which conform to SANS 5177 Playground Safety Regulations.
- It is available in a variety of colours. It is suitable for use both indoors and outdoors, reduces noise and is 100% recycled rubber.
- This surface is designed for use in playgrounds, public/private parks, schools, estates, sports facilities, ramps and non-slip safety walkways.









### INSTALLATIONS

- Our fully qualified, professional installer have almost 2 decades of experience with the Bounce Safety Flo