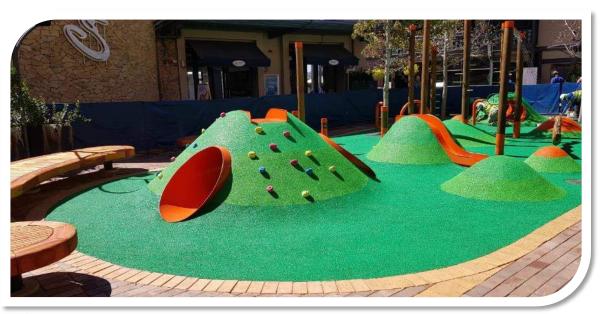

#### **SAFETY PLAY SURFACES**

#### **COMPOSITE SEAMLESS SAFETY PLAY SURFACE**

- The product consists of a composite of rubber fibres and polyurethane bonding agents applied to a recycled rubber shock pad in various thicknesses.
- It is permanently installed as a dual-safety system relative to critical fall heights which conform to SANS 5177 Playground Safety Regulations.
- It is available in a variety of colours. It is suitable for use both indoors and outdoors, reduces noise and is 100% recycled rubber.
- This surface is designed for use in playgrounds, public/private parks, schools, estates, sports facilities, ramps and non-slip safety walkways.