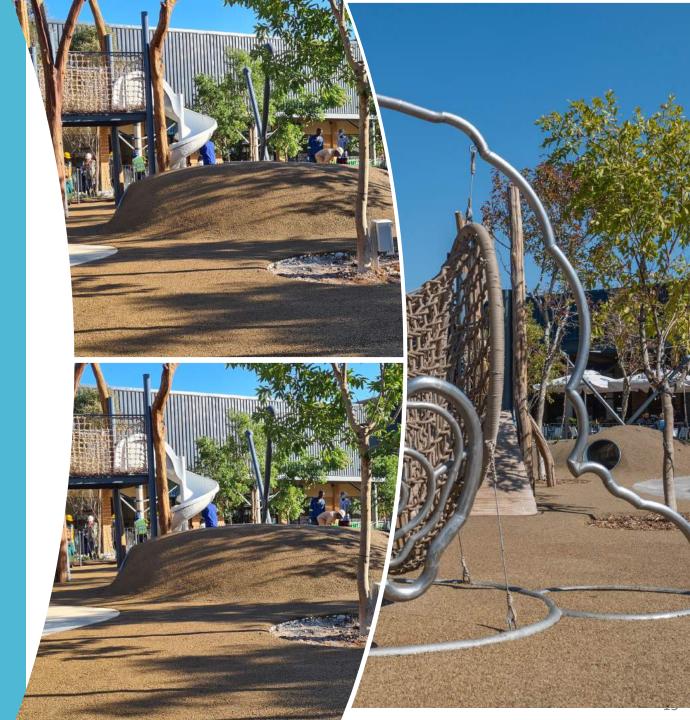

r – Retail Mall of Africa





#### **CLEARWATER MALL**

A beautiful indoor play area that completely transformed the feel of this atrium with design courtesy of Bertha Wium





### **SPECTRA RUBBER**

- Bounce Safety Flooring is an accredited and preferred installer of Seamless Flooring Systems.
- Seamless Flooring Systems creates Spectra Rubber using a machine line in Cape Town, South Africa.
- This process involves coloring SBR rubber, so a hardwearing outer layer of even color is present on the surface
- The machine-colored rubber creates even color distribution across batches ensuring consistent shades throughout.





# CASTLE GATE MALL

Danie Rebel Architects created this beautiful textured brown play area that blends in with the natural façade of surrounding buildings and space.





### **BALWIN MONTESSORI SCHOOLS**



- Bounce has become renowned for installations for Balwin Properties and their new Montessori School program.
- Pictured below are the Montessori Schools in The Huntsman, Cape Town. As well as Thaba Eco Estate, Johannesburg South.









### **RUBBER WETPOUR INSTALLATIONS**

- Bounce Safety Floorings Rubber Wetpour system creates vibrant colors that are easily maintained.
- Rubber Wetpour is mixed in situ and dyed on site that gives a wide variety of customization.
- Made from 100% recycled truck tires, Rubber Wetpour is an eco-friendly and sustainable product to bring safety and fun together.





### **KEYWEST SHOPPING CENTRE**







#### **SUNCOAST CASINO**





This wonderful water park was created to have a 50 000 liter per hour drainage. Bo