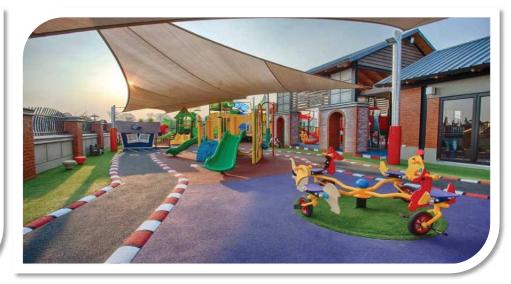

### **RUBBER WETPOUR INSTALLATIONS**

- Bounce Safety Floorings Rubber Wetpour system creates vibrant colors that are easily maintained.
- Rubber Wetpour is mixed in situ and dyed on site that gives a wide variety of customization.
- Made from 100% recycled truck tires, Rubber Wetpour is an eco-friendly and sustainable product to bring safety and fun together.