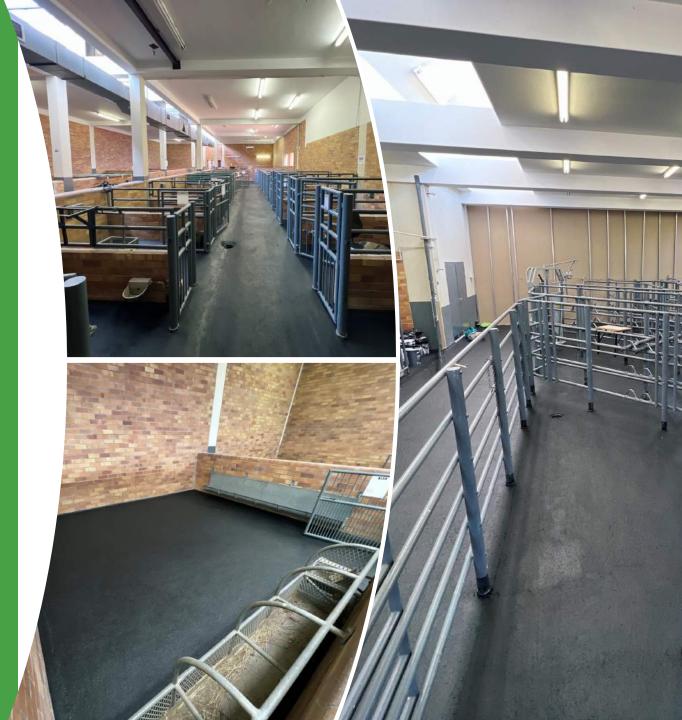

# MEDICAL AND VETERINARIAN APPLICATION

- Onderstepoort Veterinary Hospital is at the forefront of veterinary training in South Africa
- As such, their needs for a tough, hygienic flooring solution was recognized with the help of Bounce Safety Flooring.
- This large-scale site spanned over 2 square kilometer.
- With an 8-layer system that prioritized the health, hygiene and safety of the animals under their care.