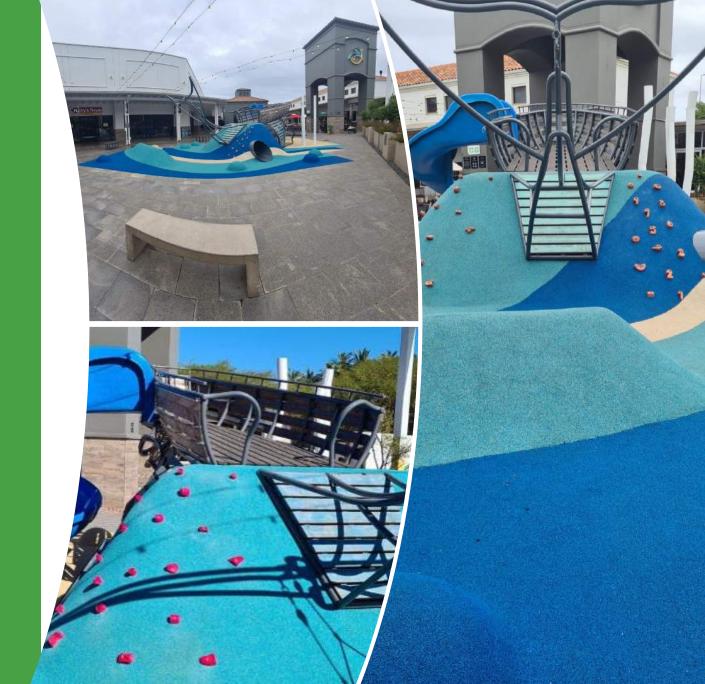

### **BALLITO JUNCTION**

A sea themed play area incorporating a whale, the sea and beach.