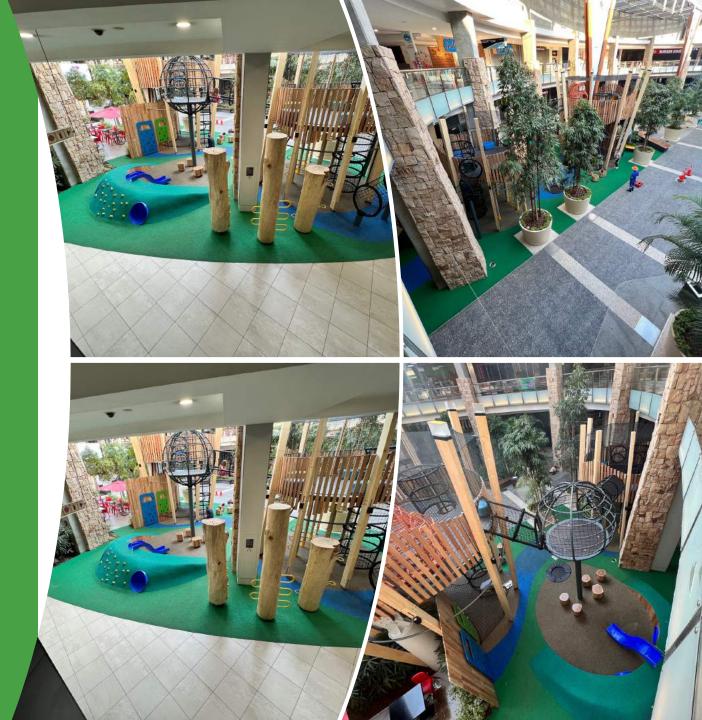

was completely specialized.
- Bertha Wium Landscape Architects created proprietary color blends for every single element of this playground. Each color blend was exact and had to be matched to the provided specification. This is still one of the most beautiful sites we have completed to date.









### **MERINO MALL**

 Bounce worked with MDS Architecture to create this beautiful center point in the entrance hall of Merino Mall in Ermelo









### **WOODLANDS BOULEVARD**











### **BALLITO JUNCTION**

A sea themed play area incorporating a whale, the sea and beach.





### **RUSTENBURG MALL**

Joint Winner – Retail Mall of Africa





#### **CLEARWATER MALL**

A beautiful indoor play area that completely transformed the feel of this atrium with design courtesy of Bertha Wium





### **SPECTRA RUBBER**

- Bounce Safety Flooring is an accredited and preferred installer of Seamless Flooring Systems.
- Seamless Flooring Systems creates Spectra Rubber using a machine line in Cape Town, South Africa.
- This process involves coloring SBR rubber, so a hardwearing outer layer of even color is present on the surface
- The machine-colored rubber creates even color distribution across batches ensuring consistent shades throughout.





# CASTLE GATE MALL

Danie Rebel Architects created this beautiful textured brown play area that blends in with the natural façade of surrounding buildings and space.





### **BALWIN MONTESSORI SCHOOLS**



- Bounce has become renowned for installations for Balwin Properties and their new Montessori School program.
- Pictured below are the