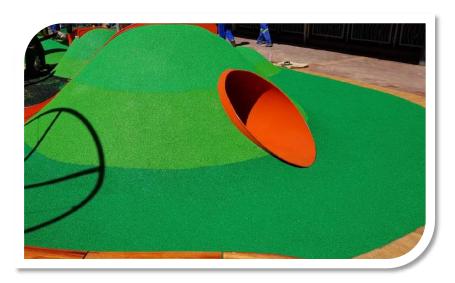

#### **SAFETY PLAY SURFACES**

#### **COMPOSITE SEAMLESS SAFETY PLAY SURFACE**

- The product consists of a composite of rubber fibres and polyurethane bonding agents applied to a recycled rubber shock pad in various thicknesses.
- It is permanently installed as a dual-safety system relative to critical fall heights which conform to SANS 5177 Playground Safety Regulations.
- It is available in a variety of colours. It is suitable for use both indoors and outdoors, reduces noise and is 100% recycled rubber.
- This surface is designed for use in playgrounds, public/private parks, schools, estates, sports facilities, ramps and non-slip safety walkways.