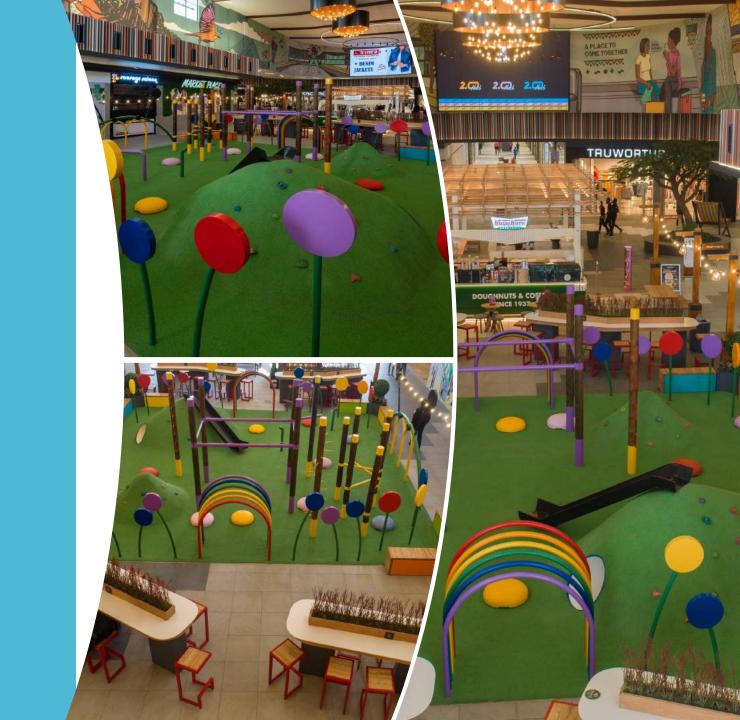

### **MERINO MALL**

 Bounce worked with MDS Architecture to create this beautiful center point in the entrance hall of Merino Mall in Ermelo