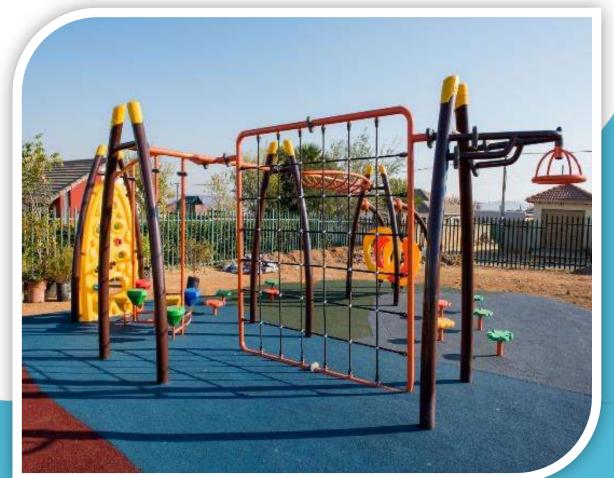

#### **SAFETY PLAY SURFACES**

#### **COMPOSITE SEAMLESS SAFETY PLAY SURFACE**

- The product consists of a composite of rubber fibres and polyurethane bonding agents applied to a recycled rubber shock pad in various thicknesses.
- It is permanently installed as a dual-safety system relative to critical fall heights which conform to SANS 5177 Playground Safety Regulations.
- It is available in a variety of colours. It is suitable for use both indoors and outdoors, reduces noise and is 100% recycled rubber.
- This surface is designed for use in playgrounds, public/private parks, schools, estates, sports facilities, ramps and non-slip safety walkways.