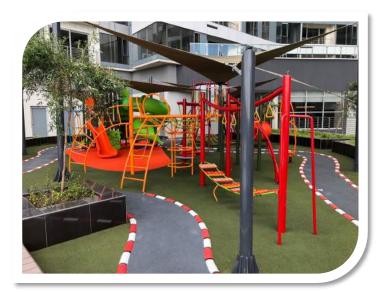

#### **COMPOSITE SEAMLESS SAFETY PLAY SURFACE**

- The product consists of a composite of rubber fibres and polyurethane bonding agents applied to a recycled rubber shock pad in various thicknesses.
- It is permanently installed as a dual-safety system relative to critical fall heights which conform to SANS 5177 Playground Safety Regulations.
- It is available in a variety of colours. It is suitable for use both indoors and outdoors, reduces noise and is 100% recycled rubber.
- This surface is designed for use in playgrounds, public/private parks, schools, estates, sports facilities, ramps and non-slip safety walkways.