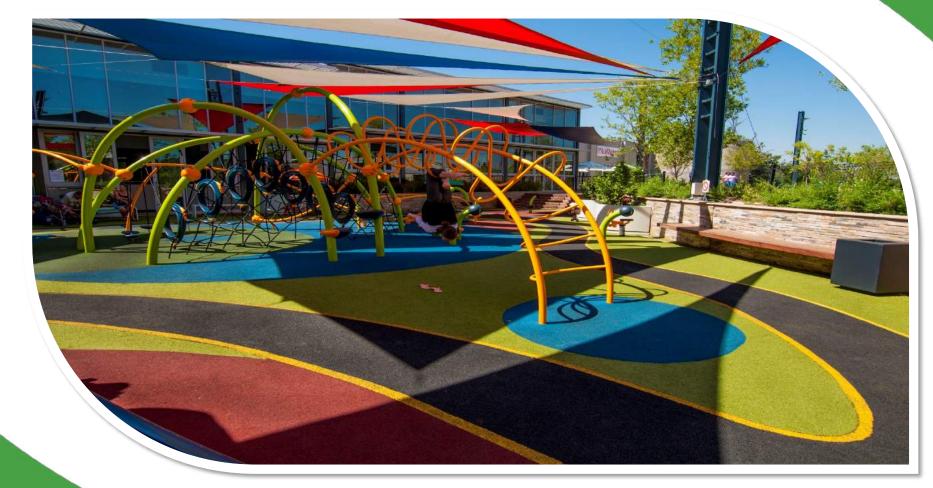

#### **SAFETY PLAY SURFACES**

#### **COMPOSITE SEAMLESS SAFETY PLAY SURFACE**

- The product consists of a composite of rubber fibres and polyurethane bonding agents applied to a recycled rubber shock pad in various thicknesses.
- It is permanently installed as a dual-safety system relative to critical fall heights which conform to SANS 5177 Playground Safety Regulations.
- It is available in a variety of colours. It is suitable for use both indoors and outdoors, reduces noise and is 100% recycled rubber.
- This surface is designed for use in playgrounds, public/private parks, schools, estates, sports facilities, ramps and non-slip safety walkways.