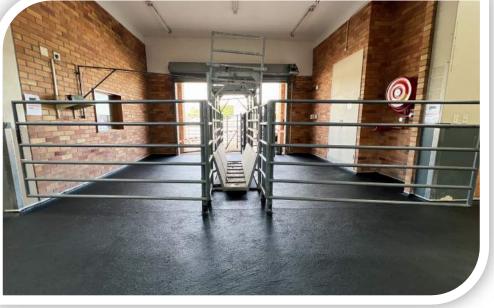

### INSTALLATIONS

- Our fully qualified, professional installer have almost 2 decades of experience with the Bounce Safety Flooring System.
- Our installation acumen has instilled Bounce as the top Safety Flooring specialist in Southern Africa.
- Bounce has also completed contracts in various other Southern African countries eg. Namibia and Zambia etc.
- Bounce has a specialist installation team that can be bolstered with other qualified installers in order to complete large scale projects.
- Further on are specialized applications.

### **EPDM INSTALLATIONS**

- EPDM (ethylene propylene diene monomer rubber) is a rubber granule created for vibrant, and hard-wearing installations.
- With its full granule color, the EPDM shows fewer signs of fatigue than other rubber coloring methods
- Below are some of the notable installations that Bounce Safety Flooring has completed