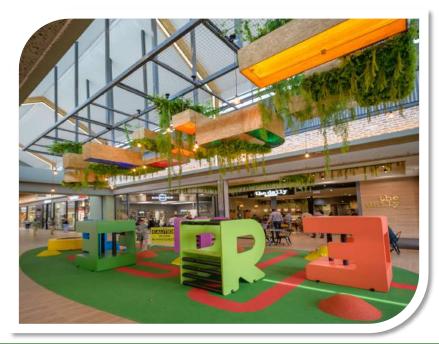

### **MERINO MALL**

 Bounce worked with MDS Architecture to create this beautiful center point in the entrance hall of Merino Mall in Ermelo