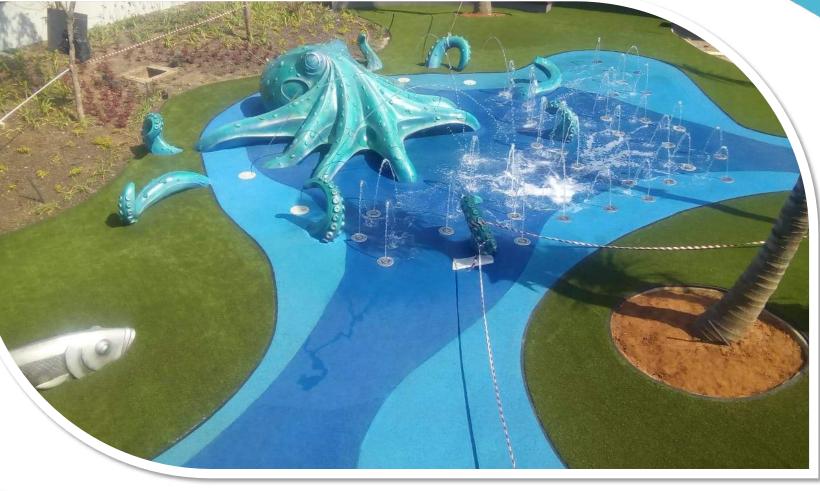

# WATER FEATURE RUBBERISING

Bounce Safety Flooring has created a system in which water features can be made safe and colorful. Instead of harsh concrete, we use a composite rubber surface that allows drainage below and a colorful safety surface on the surface.