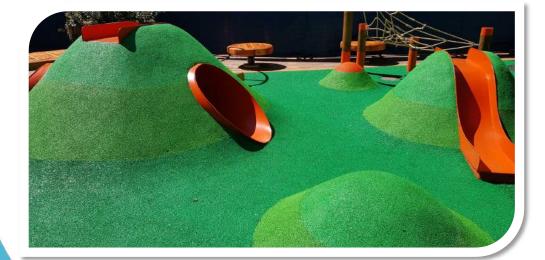

#### **SAFETY PLAY SURFACES**

#### **COMPOSITE SEAMLESS SAFETY PLAY SURFACE**

- The product consists of a composite of rubber fibres and polyurethane bonding agents applied to a recycled rubber shock pad in various thicknesses.
- It is permanently installed as a dual-safety system relative to critical fall heights which conform to SANS 5177 Playground Safety Regulations.
- It is available in a variety of colours. It is suitable for use both indoors and outdoors, reduces noise and is 100% recycled rubber.
- This surface is designed for use in playgrounds, public/private parks, schools, estates, sports facilities, ramps and non-slip safety walkways.