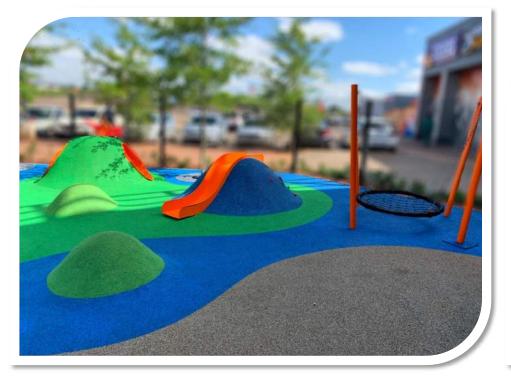

#### **SAFETY PLAY SURFACES**

#### **COMPOSITE SEAMLESS SAFETY PLAY SURFACE**

- The product consists of a composite of rubber fibres and polyurethane bonding agents applied to a recycled rubber shock pad in various thicknesses.
- It is permanently installed as a dual-safety system relative to critical fall heights which conform to SANS 5177 Playground Safety Regulations.
- It is available in a variety of colours. It is suitable for use both indoors and outdoors, reduces noise and is 100% recycled rubber.
- This surface is designed for use in playgrounds, public/private parks, schools, estates, sports facilities, ramps and non-slip safety walkways.