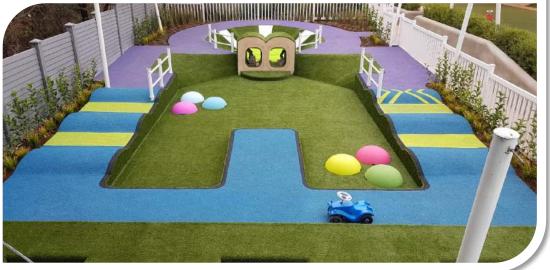

### **RUBBER WETPOUR INSTALLATIONS**

- Bounce Safety Floorings Rubber Wetpour system creates vibrant colors that are easily maintained.
- Rubber Wetpour is mixed in situ and dyed on site that gives a wide variety of customization.
- Made from 100% recycled truck tires, Rubber Wetpour is an eco-friendly and sustainable product to bring safety and fun together.