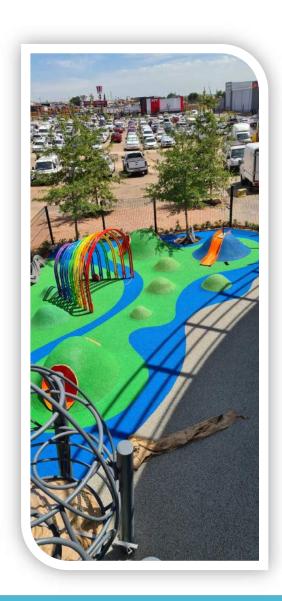

#### **SAFETY PLAY SURFACES**

#### **COMPOSITE SEAMLESS SAFETY PLAY SURFACE**

- The product consists of a composite of rubber fibres and polyurethane bonding agents applied to a recycled rubber shock pad in various thicknesses.
- It is permanently installed as a dual-safety system relative to critical fall heights which conform to SANS 5177 Playground Safety Regulations.
- It is available in a variety of colours. It is suitable for use both indoors and outdoors, reduces noise and is 100% recycled rubber.
- This surface is designed for use in playgrounds, public/private parks, schools, estates, sports facilities, ramps and non-slip safety walkways.