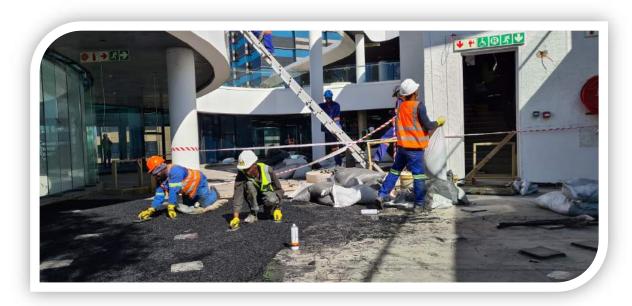

#### **COMPOSITE SEAMLESS SAFETY PLAY SURFACE**

- The product consists of a composite of rubber fibres and polyurethane bonding agents applied to a recycled rubber shock pad in various thicknesses.
- It is permanently installed as a dual-safety system relative to critical fall heights which conform to SANS 5177 Playground Safety Regulations.
- It is available in a variety of colours. It is suitable for use both indoors and outdoors, reduces noise and is 100% recycled rubber.
- This surface is designed for use in playgrounds, public/private parks, schools, estates, sports facilities, ramps and non-slip safety walkways.

### INSTALLATIONS

- Our fully qualified, professional installer have almost 2 decades of experience with the Bounce Safety Flooring System.
- Our installation acumen has instilled Bounce as the top Safety Flooring specialist in Southern Africa.
- Bounce has also completed contracts in various other Southern African countries eg. Namibia and Zambia etc.
- Bounce has a specialist installation team that can be bolstered with other qualified installers in order to complete large scale projects.
- Further on are specialized applications.