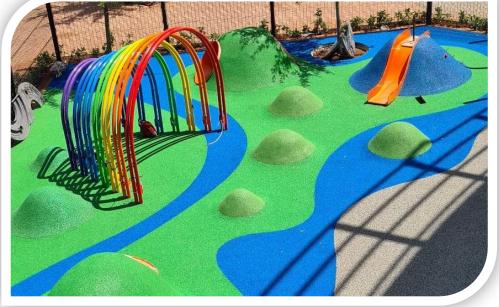

#### **SAFETY PLAY SURFACES**

#### **COMPOSITE SEAMLESS SAFETY PLAY SURFACE**

- The product consists of a composite of rubber fibres and polyurethane bonding agents applied to a recycled rubber shock pad in various thicknesses.
- It is permanently installed as a dual-safety system relative to critical fall heights which conform to SANS 5177 Playground Safety Regulations.
- It is available in a variety of colours. It is suitable for use both indoors and outdoors, reduces noise and is 100% recycled rubber.
- This surface is designed for use in playgrounds, public/private parks, schools, estates, sports facilities, ramps and non-slip safety walkways.