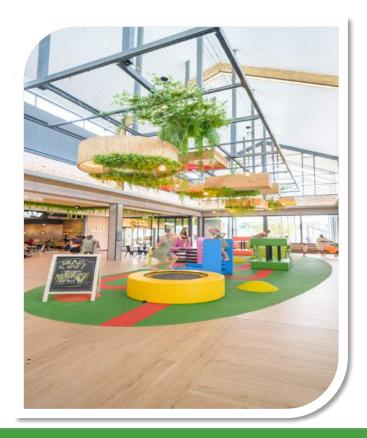

### **MERINO MALL**

 Bounce worked with MDS Architecture to create this beautiful center point in the entrance hall of Merino Mall in Ermelo