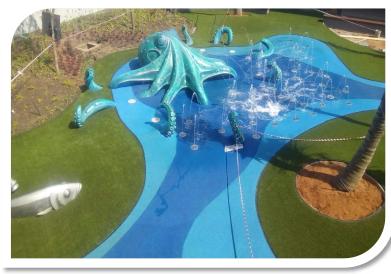

# WATER FEATURE RUBBERISING

Bounce Safety Flooring has created a system in which water features can be made safe and colorful. Instead of harsh concrete, we use a composite rubber surface that allows drainage below and a colorful safety surface on the surface.